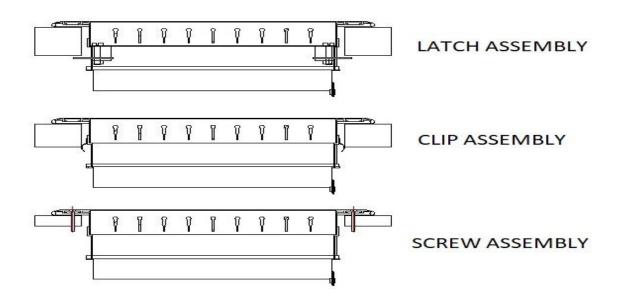

Speed of<br>Blower(m/s) |
|----------------------------------------------------------------------------------------|-------------------------|
| Radio and film studios, Surgery rooms                                                  | 1,5 – 2,5               |
| Bedrooms, Hotel Rooms, Offices, Residances, Hospitals, Mosques, Churchs etc.           | 2 – 4                   |
| Concert Halls, Dining Rooms, Classrooms, Banks, Libraries, Game Rooms, Confenece Halls | 2,5 – 5                 |
| Restaurants, Cafeteries, Hotel Lobbies, Theaters, Cinemas, Shopping Malls, Ball Roooms | 2,5 - 6                 |
| Supermakets, Factories, Gym, Industrial Kitchens/ Warehouses                           | 5 – 10                  |



## AIR STREAM REGARDS TO WINGS POSITION



### **MOUNTING METHOD**





## **SELECTION DİYAGRAM**