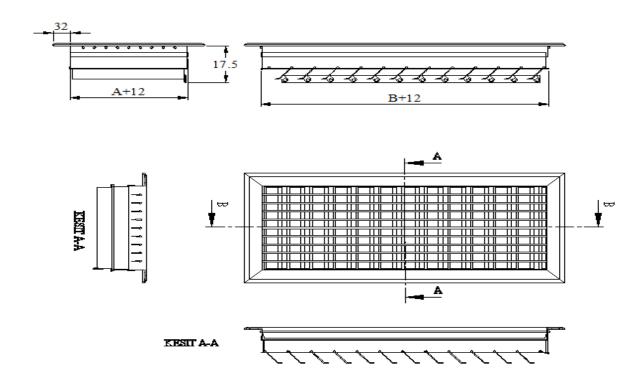

# TECHNICAL MEASUREMENT

W 100-150-200-250-300-350-400-450- 500-600-700-800-900-1000-1100-1200 H 100-150-200-250-300-350-400-450-500-600-700-800-900-1000