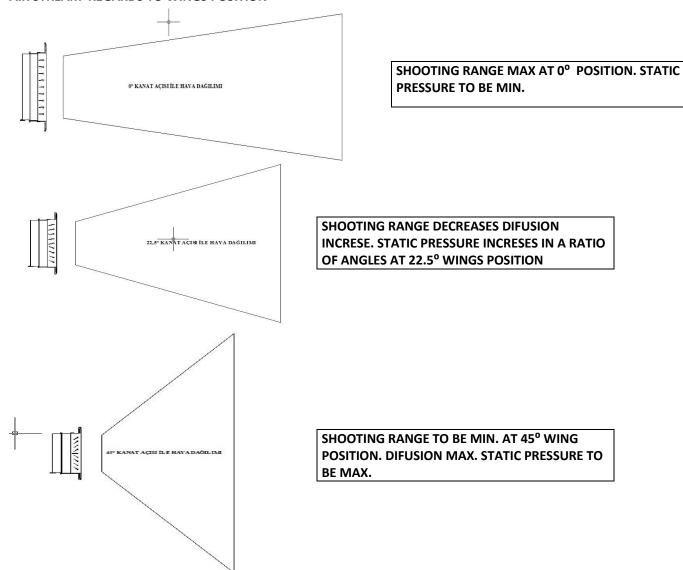

| Speed of<br>Blower(m/s) |
|----------------------------------------------------------------------------------------|-------------------------|
| Radio and film studios, Surgery rooms                                                  | 1,5 – 2,5               |
| Bedrooms, Hotel Rooms, Offices, Residances, Hospitals, Mosques, Churchs etc.           | 2 – 4                   |
| Concert Halls, Dining Rooms, Classrooms, Banks, Libraries, Game Rooms, Confenece Halls | 2,5 – 5                 |
| Restaurants, Cafeteries, Hotel Lobbies, Theaters, Cinemas, Shopping Malls, Ball Roooms | 2,5 - 6                 |
| Supermakets, Factories, Gym, Industrial Kitchens/ Warehouses                           | 5 – 10                  |



## AIR STREAM REGARDS TO WINGS POSITION



### **MOUNTING METHOD**





## **SELECTION DİYAGRAM**