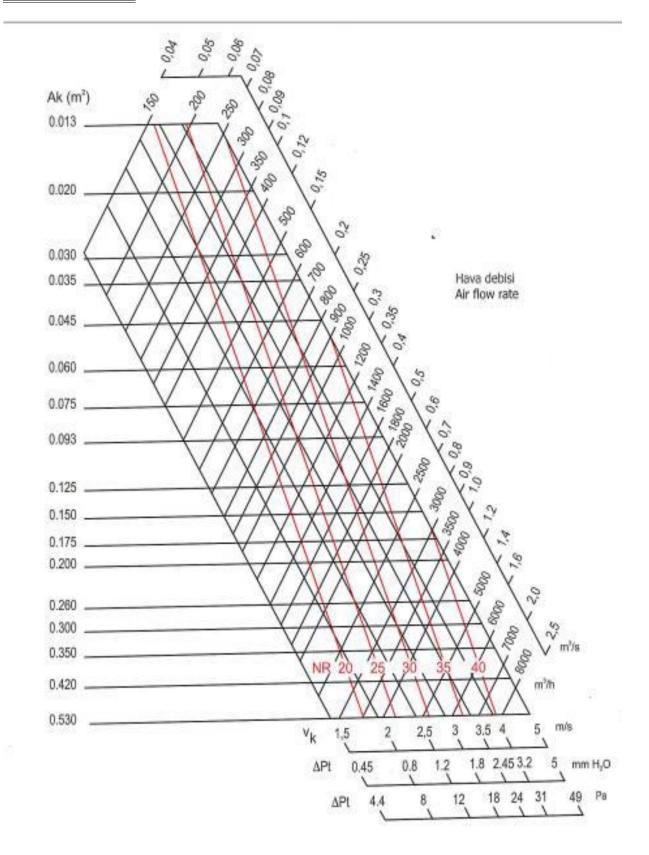

-------------------------------------------------------------------------------------|-------------------------|
| Radio and film studios, Surgery rooms                                                  | 1,5 – 2,5               |
| Bedrooms, Hotel Rooms, Offices, Residances, Hospitals, Mosques, Churchs etc.           | 2 – 4                   |
| Concert Halls, Dining Rooms, Classrooms, Banks, Libraries, Game Rooms, Confenece Halls | 2,5 – 5                 |
| Restaurants, Cafeteries, Hotel Lobbies, Theaters, Cinemas, Shopping Malls, Ball Roooms | 2,5 - 6                 |
| Supermakets, Factories, Gym, Industrial Kitchens/ Warehouses                           | 5 – 10                  |



## AIR STREAM REGARDS TO WINGS POSITION



### **MOUNTING METHOD**





## **SELECTION DİYAGRAM**