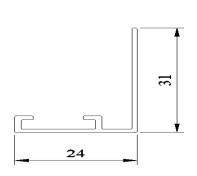

# SINGLE DEFLECTION GRILLES - RETURN -EXHAUST AIR GRILLES -CKM-01



**AREA OF USAGE AND FEATURES:** Return grilles used in Duct and ceiling applications in Hvac systems. It is used as .Wings can be adjustable thru front side of grilles. Standart production is with screw. The way of assembling can be adjustable depends upon requirement.

MATERIAL: Aluminyum profile produced by ekstrusion method

**SURFACE COATING**: Product can be manufactured in requested color by electrostatic powder paint, eloksal coating or without paint.

ACCESSORIES: Air vent Damper, Air vent box, Installation blind case

### FRAME TYPES

# STANDART FRAME 32

# **NARROW FRAME**





# TECHNICAL MEASUREMENT

W 100-150-200-250-300-350-400-450- 500-600-700-800-900-1000-1100-1200 H 100-150-200-250-300-350-400-450-500-600-700-800-900-1000

## COMBINATION CAN BE DONE IN REQUESTED MEASUREMENTS.



| SOME APLLICATION AREAS                                                                 | Speed of<br>Blower(m/s) |
|----------------------------------------------------------------------------------------|-------------------------|
| Radio and film studios, Surgery rooms                                                  | 1,5 – 2,5               |
| Bedrooms, Hotel Rooms, Offices, Residances, Hospitals, Mosques, Churchs etc.           | 2 – 4                   |
| Concert Halls, Dining Rooms, Classrooms, Banks, Libraries, Game Rooms, Confenece Halls | 2,5 – 5                 |